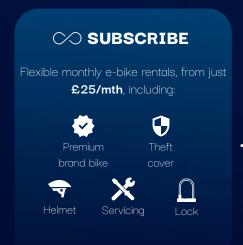

### One Pass. All Providers. Great Savings.

Empower your team with salary sacrifice access to all major UK bike-share schemes, with just one card.

- Freedom to ride with any & all providers.
- Rolling monthly plans, cancel at anytime.
- Scalable allowances, saving up to 51%.
- Use to purchase bundles or simply pay as you go.

Authorised schemes include:

forest

voi.

dott

**Bolt** 

TIER

nextbike