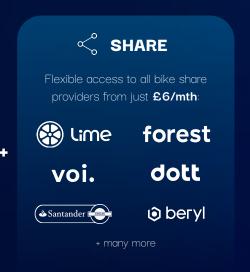

### One Pass. All Providers. Great Savings.

Empower your team with salary sacrifice access to all major UK bike-share schemes, with just one card.

- Freedom to ride with any & all providers.
- Rolling monthly plans, cancel at anytime.
- Scalable allowances, saving up to 51%.
- Use to purchase bundles or simply pay as you go.

Authorised schemes include:

forest

voi.

dott

**Bolt** 

TIER

nextbike