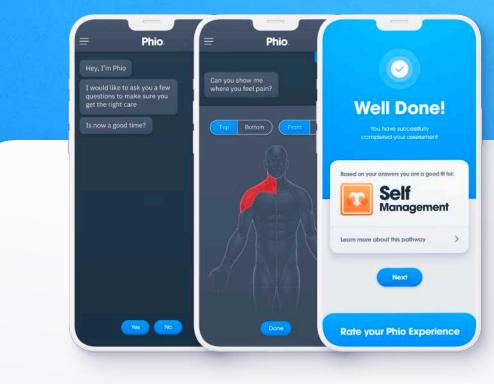

# **Phio. Solutions**

- Digital Triage Assessment
- Supported Self Management

2000 Nationwide Physiotherapy Clinics

Trusted to cover >20 million lives globally

'Workforce Physiotherapy fully covered 0 for less than a coffee a month'